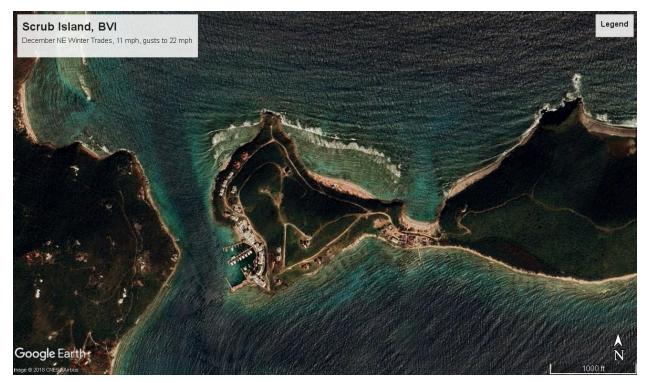

Area exposed to north and east, although in shadow of Tortolla.

Summer Trades, some swells entering harbor, Image Date: August 10, 2017

Winter Trades, No swells entering harbor, image date: February 5, 2017