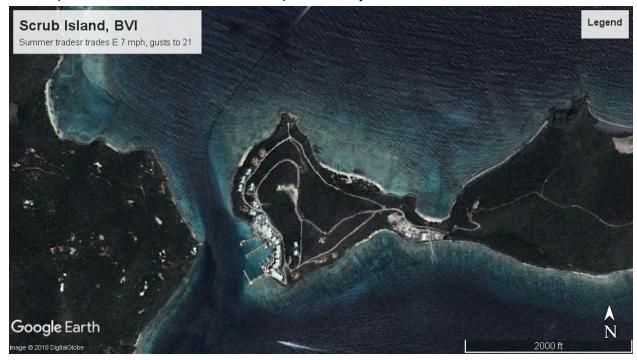

Area exposed to north and east, although in shadow of Tortolla.

Summer Trades, some swells entering harbor, Image Date: August 10, 2017

Winter Trades, No swells entering harbor, image date: February 5, 2017