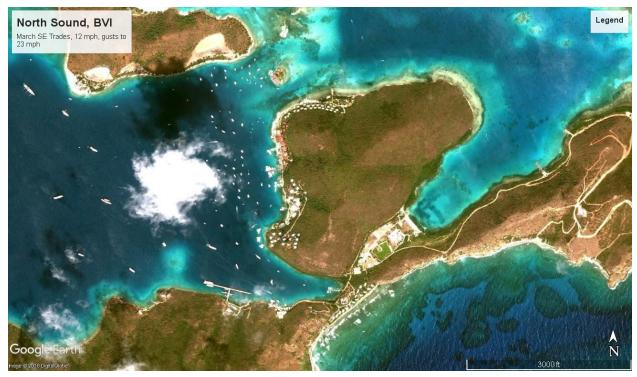

Area exposed to northwest and north, but well protected by land to east and south

Summer Trades, no swells entering harbor, Image Date: March 25, 2013

Winter Trades, No swells entering harbor, image date: November 29, 2005