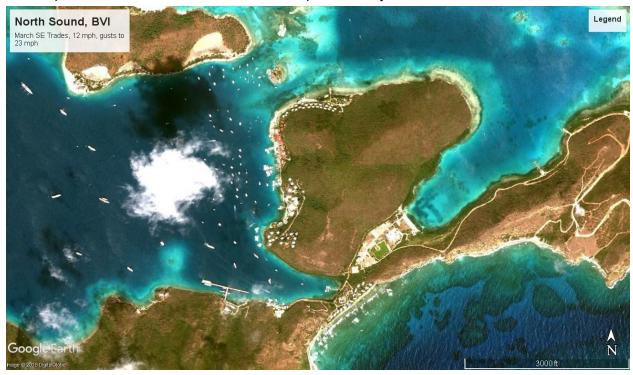

Area exposed to northwest and north, but well protected by land to east and south

Summer Trades, no swells entering harbor, Image Date: March 25, 2013

Winter Trades, No swells entering harbor, image date: November 29, 2005