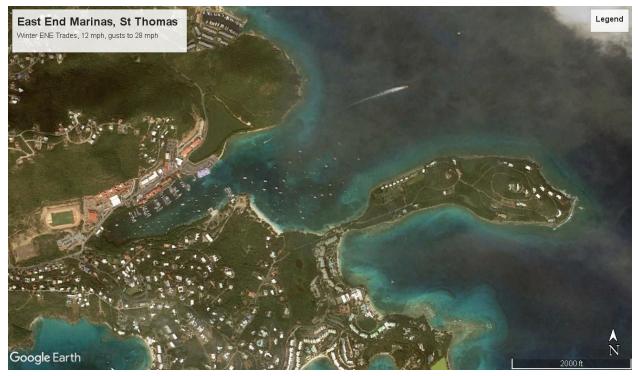

Area exposed to north and east, although in shadow of Tortolla.

Summer Trades, some swells entering harbor, Image Date: August 10, 2017

Winter Trades, No swells entering harbor, image date: February 5, 2017