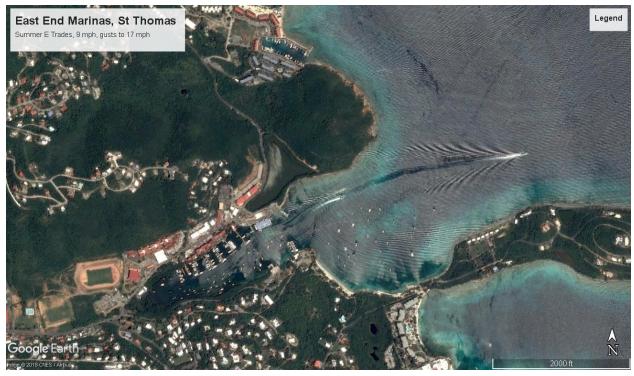

Area exposed to north and east, although in shadow of Tortolla.

Summer Trades, some swells entering harbor, Image Date: August 10, 2017

Winter Trades, No swells entering harbor, image date: February 5, 2017