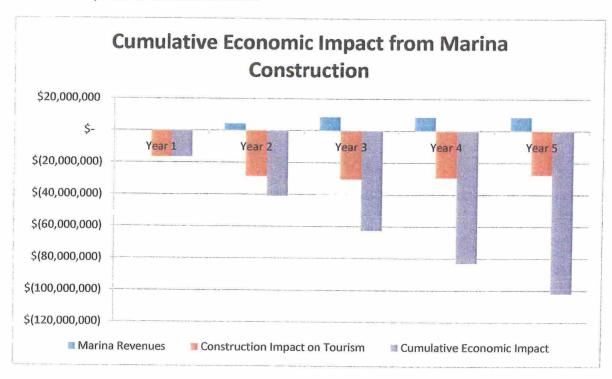

The model indicates that Coral Bay business currently adds at least \$52.1 million annually to the territory's economy. This is the amount of income from tourism that is potentially at risk. The Model takes into careful consideration the temporary impacts to tourism caused by construction noise and disruption (which has been presented by many business owners, visitors, and management companies in written letters), as it looks at the net impact of the economic value being added according to the marina developer. Below is a chart which shows the net total impact over 5 years – a negative cumulative impact of \$101.9 million dollars.

#### **Conclusions**

- 1. The "No Development" scenario compared to the "Marina Development" scenario indicates the following economic impacts:
  - a. On a NET BASIS (marina gains less tourism losses), the economy of Coral Bay (and St John) will suffer a loss in every year of the model.
    - i. Year 1 shows a Net Loss to St John of \$16.6 million
    - ii. Year 2 shows a Net Loss to St John of \$24.3 million
    - iii. Year 3 shows a Net Loss to St John of \$21.7 million
    - iv. Year 4 shows a Net Loss to St John of \$20.6 million
    - v. Year 5 shows a Net Loss to St John of \$18.8 million
  - The negative Economic Impact to the existing Coral Bay tourism economy over five years is a LOSS of \$132.7 million
  - c. The positive Economic Gain from marina operations over five years is a GAIN of \$30.765 million
  - MET ECONOMIC IMPACT to Coral Bay (and St. John) over five years is a NET LOSS of \$101.9 million
- 2. The SEG claim of 90 jobs created, when phased according to construction plans, and when combined with job losses from existing businesses, results in the following job impacts:
  - a. Year 1 shows a Net Decrease in Jobs of 21 Jobs
  - b. Year 1 shows a Net Decrease in Jobs of 24 Jobs
  - c. Year 3 shows a Net Decrease in Jobs of 8 Jobs
  - d. Year 4 shows a Net Increase in Jobs of 16 Jobs
  - e. Year 5 shows a Net Increase in Jobs of 39 Jobs